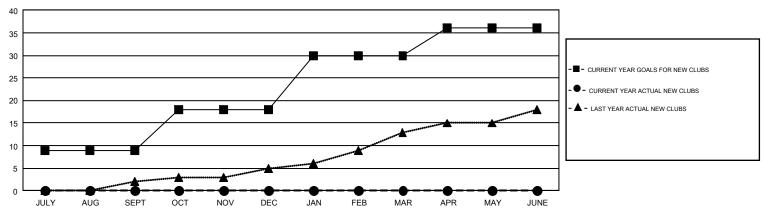

## GMT Constitutional Area 8, Group A

GMT: OPEN

REPORT DOES NOT INCLUDE CLUBS IN UNDISTRICTED AREAS.

| Clubs         |               |             |               | Members               |                           |                         |                                                    |  |
|---------------|---------------|-------------|---------------|-----------------------|---------------------------|-------------------------|----------------------------------------------------|--|
|               | RESULTS FO    | R 2019-2020 |               | RESULTS FOR 2019-2020 |                           |                         |                                                    |  |
| QUARTER       | NEW CLUB GOAL | NEW CLUBS   | DROPPED CLUBS | QUARTER               | MEMBER GROWTH NET<br>GOAL | MEMBER GROWTH<br>ACTUAL | DROPPED<br>MEMBERS ACTUAL<br>(including transfers) |  |
| JULY/AUG/SEPT | 9             | 0           | 2             | JULY/AUG/SEPT         | 216                       | 60                      | 108                                                |  |
| OCT/NOV/DEC   | 9             | 0           | 0             | OCT/NOV/DEC           | 220                       | 0                       | 0                                                  |  |
| JAN/FEB/MAR   | 12            | 0           | 0             | JAN/FEB/MAR           | 200                       | 0                       | 0                                                  |  |
| APR/MAY/JUNE  | 6             | 0           | 0             | APR/MAY/JUNE          | 185                       | 0                       | 0                                                  |  |