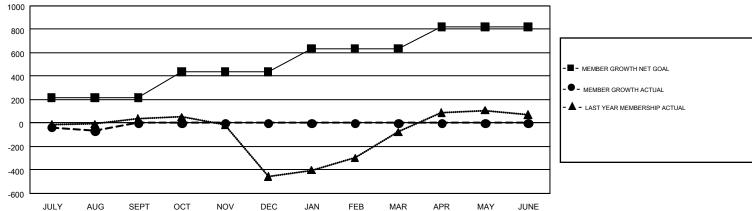

## GMT Constitutional Area 8, Group A

GMT: OPEN

REPORT DOES NOT INCLUDE CLUBS IN UNDISTRICTED AREAS.

| Clubs         |               |             |               | Members               |                           |                         |                                                    |  |
|---------------|---------------|-------------|---------------|-----------------------|---------------------------|-------------------------|----------------------------------------------------|--|
|               | RESULTS FO    | R 2019-2020 |               | RESULTS FOR 2019-2020 |                           |                         |                                                    |  |
| QUARTER       | NEW CLUB GOAL | NEW CLUBS   | DROPPED CLUBS | QUARTER               | MEMBER GROWTH NET<br>GOAL | MEMBER GROWTH<br>ACTUAL | DROPPED<br>MEMBERS ACTUAL<br>(including transfers) |  |
| JULY/AUG/SEPT | 9             | 0           | 2             | JULY/AUG/SEPT         | 216                       | 60                      | 108                                                |  |
| OCT/NOV/DEC   | 9             | 0           | 0             | OCT/NOV/DEC           | 220                       | 0                       | 0                                                  |  |
| JAN/FEB/MAR   | 12            | 0           | 0             | JAN/FEB/MAR           | 200                       | 0                       | 0                                                  |  |
| APR/MAY/JUNE  | 6             | 0           | 0             | APR/MAY/JUNE          | 185                       | 0                       | 0                                                  |  |